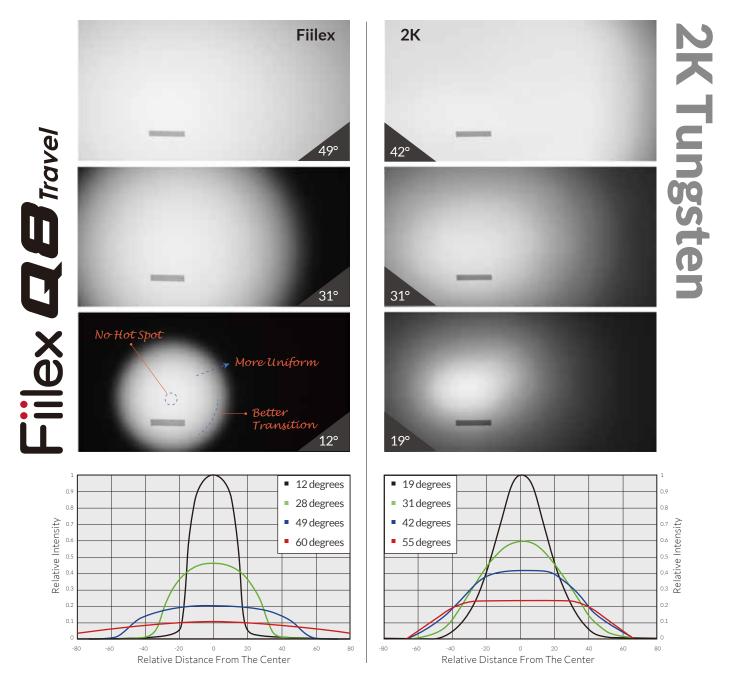

### A Modern Creation of The Classic Fresnel Light

The **Fiilex Q8 Travel** is a revolutionary LED Fixture, and not just because of its Dense Matrix LED technology, superior color quality, and continuous CCT/hue tuning. The **Q8** is a Fresnel light with an extremely wide zoom range and significantly improved light distribution compared to older Fresnels. One glance at our light projection comparisons makes it clear that the **Fiilex Q8 Travel** distributes light more uniformly, displays no visible hot spot, and shows a much more controlled bright/dark transition. This level of performance is maintained at all of its beam angle settings!