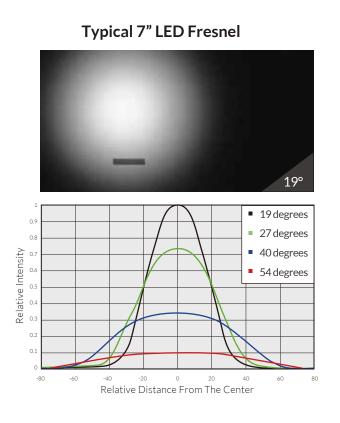

## **Other LED Fresnels Mimic Old Fresnels**

Typical LED Fresnels distribute light similarly to traditional Fresnels. Both technologies concentrate light unevenly towards the center at narrower beam angles.

#### A Number on the Spec Sheet does not Tell the Full Story

Some LED Fresnels boast impressive beam ranges on their spec sheets, but when these fixtures are pushed to their narrowest beam angles, the light distribution becomes extremely centralized, making it difficult to evenly light a subject.