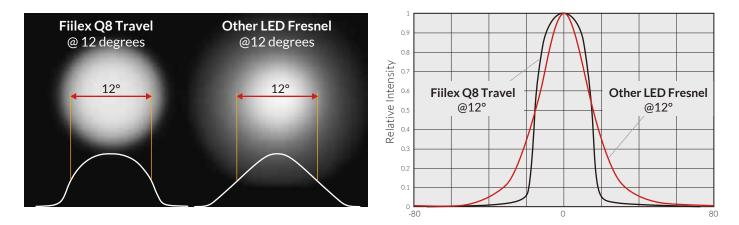

### A Modern Creation of The Classic Fresnel Light

The **Fiilex Q8 Travel** is a revolutionary LED Fixture, and not just because of its Dense Matrix LED technology, superior color quality, and continuous CCT/hue tuning. The **Q8** is a Fresnel light with an extremely wide zoom range and significantly improved light distribution compared to older Fresnels. One glance at our light projection comparisons makes it clear that the **Fiilex Q8 Travel** distributes light more uniformly, displays no visible hot spot, and shows a much more controlled bright/dark transition. This level of performance is maintained at all of its beam angle settings!

#### A Number on the Spec Sheet does not Tell the Full Story

Some LED Fresnels boast impressive beam ranges on their spec sheets, but when these fixtures are pushed to their narrowest beam angles, the light distribution becomes extremely centralized, making it difficult to evenly light a subject.