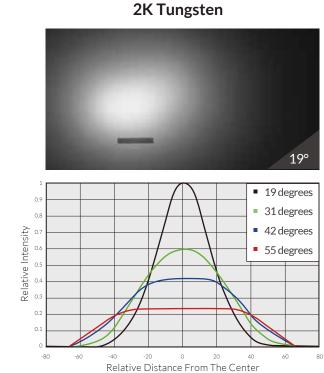

## **Other LED Fresnels Mimic Old Fresnels**

Typical LED Fresnels distribute light similarly to traditional Fresnels. Both technologies concentrate light unevenly towards the center at narrower beam angles.

#### A Number on the Spec Sheet does not Tell the Full Story

Some LED Fresnels boast impressive beam ranges on their spec sheets, but when these fixtures are pushed to their narrowest beam angles, the light distribution becomes extremely centralized, making it difficult to evenly light a subject.